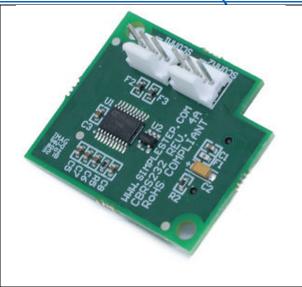

## RS232 Communications Module (CBRS232-4x)

**Specifications** 

|                                                  | Minimum                           | Maximum                        |
|--------------------------------------------------|-----------------------------------|--------------------------------|
| RoHS Compliant                                   | Yes                               |                                |
| Compatible Simple Step Boards                    | All Simple Step -4x boards        |                                |
| Ambient Temperature Range                        |                                   |                                |
| Operating:                                       | 0 degrees C (32 degrees F)        | +70 degrees C (158 degrees F)  |
| Storage:                                         | -40 degrees C (-40 degrees F)     | +125 degrees C (257 degrees F) |
| Maximum Controller Boards on One (1) Serial Line | 16                                |                                |
| Communications:                                  | Simple Step Multi-drop RS232      |                                |
| Communication Baudrates:                         | 9600, 19200, 38400, 57600, 115200 |                                |
| PCB Flammability Rating:                         | UL 94V-0                          |                                |

| Connector Name | Connector Type     | Mating Connector P/N  |
|----------------|--------------------|-----------------------|
| SCOMMI         | AMP MTA / Molex KK | 640456-3 / 22-01-2037 |
| SCOMM2         | AMP MTA / Molex KK | 640456-3 / 22-01-2037 |
| Contacts       | Molex KK           | 08-50-0114            |