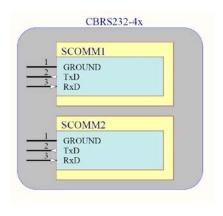

| Connector Name | Connector Type     | Mating Connector P/N  |
|----------------|--------------------|-----------------------|
| SCOMMI         | AMP MTA / Molex KK | 640456-3 / 22-01-2037 |
| SCOMM2         | AMP MTA / Molex KK | 640456-3 / 22-01-2037 |
| Contacts       | Molex KK           | 08-50-0114            |