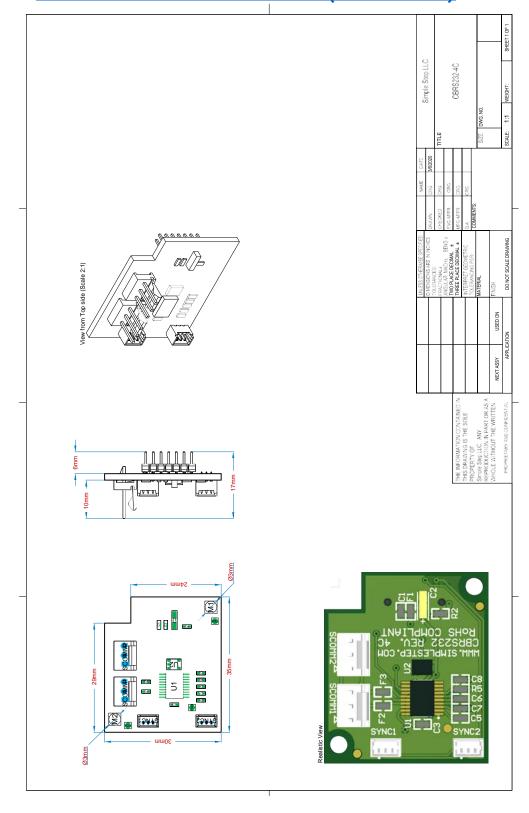

## RS232 Communications Module (CBRS232-4x)

**Specifications** 

|                                                  | Minimum                           | Maximum                        |
|--------------------------------------------------|-----------------------------------|--------------------------------|
| RoHS Compliant                                   | Yes                               |                                |
| Compatible Simple Step Boards                    | All Simple Step -4x boards        |                                |
| Ambient Temperature Range                        |                                   |                                |
| Operating:                                       | 0 degrees C (32 degrees F)        | +70 degrees C (158 degrees F)  |
| Storage:                                         | -40 degrees C (-40 degrees F)     | +125 degrees C (257 degrees F) |
| Maximum Controller Boards on One (1) Serial Line | 16                                |                                |
| Communications:                                  | Simple Step Multi-drop RS232      |                                |
| Communication Baudrates:                         | 9600, 19200, 38400, 57600, 115200 |                                |
| PCB Flammability Rating:                         | UL 94V-0                          |                                |

| Connector Name | Connector Type     | Mating Connector P/N  |
|----------------|--------------------|-----------------------|
| SCOMMI         | AMP MTA / Molex KK | 640456-3 / 22-01-2037 |
| SCOMM2         | AMP MTA / Molex KK | 640456-3 / 22-01-2037 |
| Contacts       | Molex KK           | 08-50-0114            |