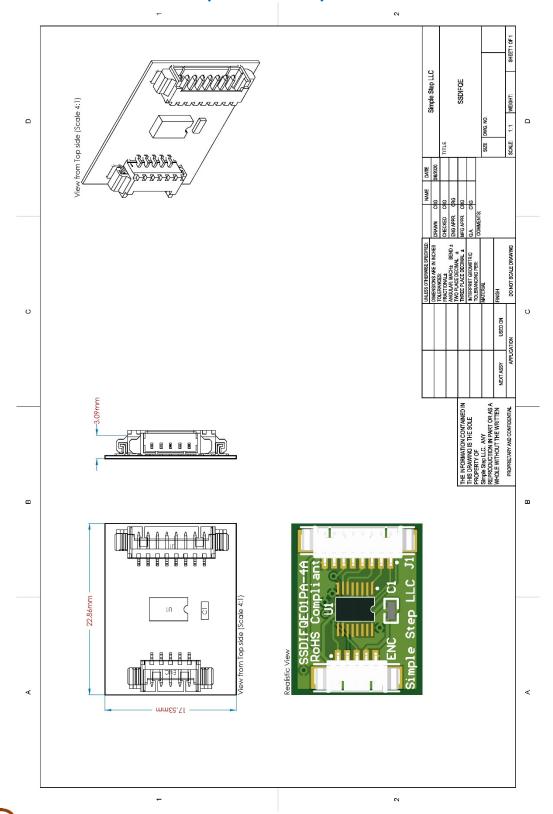

### **Specifications**

|                               | Minimum                       | Maximum                        |
|-------------------------------|-------------------------------|--------------------------------|
| RoHS Compliant                | Yes                           |                                |
| Compatible Simple Step Boards | All Simple Step -4x boards    |                                |
| Ambient Temperature Range     |                               |                                |
| Operating:                    | 0 degrees C (32 degrees F)    | +70 degrees C (158 degrees F)  |
| Storage:                      | -40 degrees C (-40 degrees F) | +125 degrees C (257 degrees F) |
| Encoder Conversion Speed:     | 20M samples per second        |                                |
| PCB Flammability Rating:      | UL 94V-0                      |                                |

Converter power is supplied by the power to the encoder. Current draw is only 100uA.

| Connector Name | Connector Type       | Mating Connector P/N |
|----------------|----------------------|----------------------|
| ENC            | Molex PicoBlade      | 51021-0500           |
| וכ             | Molex PicoBlade      | 51021-0800           |
| Contacts       | Molex PicoBlade Pins | 50079-8000           |