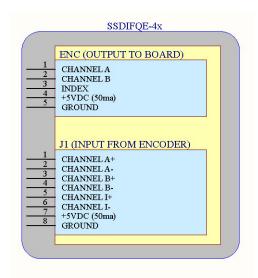

Converter power is supplied by the power to the encoder. Current draw is only 100uA.

| Connector Name | Connector Type       | Mating Connector P/N |
|----------------|----------------------|----------------------|
| ENC            | Molex PicoBlade      | 51021-0500           |
| וכ             | Molex PicoBlade      | 51021-0800           |
| Contacts       | Molex PicoBlade Pins | 50079-8000           |